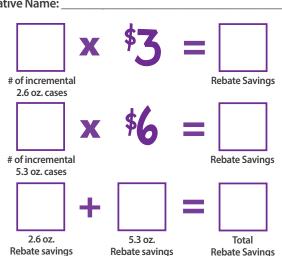

K-12 schools earn up to

Receive a \$3 rebate on each incremental case of 2.6 oz. sandwiches and a \$6 rebate on each incremental case of 5.3 oz. sandwiches purchased 2/1/25 - 4/30/25 as compared to the same period the previous year.