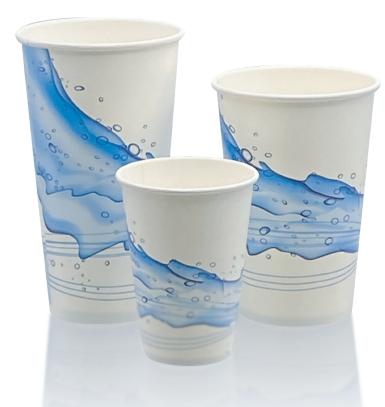

## "Cool Wave" Paper Cold Cups

Dennis
FOOD SERVICE
100% EMPLOYEE OWNED

Perfect for serving chilled drinks like smoothies, slushies, juice, water, and soda, these versatile cups are a great choice for take-out orders, catering events, food trucks, and any business that serves cold drinks.

## "Cool Wave" Print Cups

| ITEM NUMBER | SIZE  | PRINT/COLOR | PACK        |
|-------------|-------|-------------|-------------|
| #28934      | 12 oz | Cool Wave   | 20 / 100 cs |
| #28935      | 16 oz | Cool Wave   | 20 / 50 cs  |
| #28936      | 22 oz | Cool Wave   | 20 / 50 cs  |