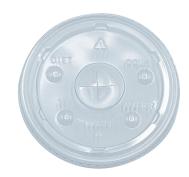

## Flat Slotted Lids

| ITEM NUMBER | FITS         | PACK       |
|-------------|--------------|------------|
| #28942      | For 12-22 oz | 20 / 50 cs |