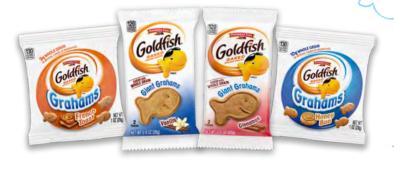

## **GOLDFISH® GRAHAMS - PROMOTION**

Earn Up To \$250 on Pepperidge Farm Goldfish® Grahams • Valid March 1, 2024 - June 30, 2024

| GOLDFISH GRAHAMS® |                                                         |           |                     |                |        |                  |       |
|-------------------|---------------------------------------------------------|-----------|---------------------|----------------|--------|------------------|-------|
| Number of Cases   | Product Name                                            | Case Code | Distributor<br>Code | Pack/Size      | Claims | Rebate<br>Amount | Total |
|                   | Giant Goldfish® Grahams - Cinnamon                      | 26830     |                     | 300/.9 oz. bag | V WG   | \$3.00           |       |
|                   | Giant Goldfish® Grahams - Vanilla                       | 26828     |                     | 300/.9 oz. bag | V WG   | \$3.00           |       |
|                   | Goldfish® Baked with Whole Grain Grahams - French Toast | 25082     |                     | 300/1 oz. bag  | V WG   | \$4.00           |       |
|                   | Goldfish® Baked with Whole Grain Grahams - Honey Bun    | 25083     |                     | 300/1 oz. bag  | V WG   | \$4.00           |       |