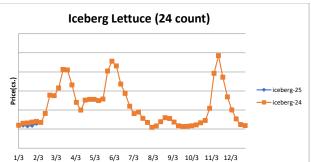

## ArrowStream February 10, 2025

Lettuce joined the list of major produce items to watch over the next month or two after 24count iceberg lettuce climbed 8.4% w/w in the most recent data. The resulting \$12.93/carton average was a seven-week high, deviating slightly from the sideways price action we've become accustomed to since mid-December. Now is around the time of year we typically start bracing for a big supply gap, and given the reports of blister and peel out of the West thanks to January's cold snap, this could be it. 2024's two big supply gaps during the first half of the year took iceberg all the way up to the \$40 to \$50 area, so if quality continues to decline, we're likely headed back there in the short term. Price bases noted below.