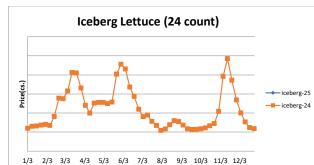

## Produce

The tail end of 2024 went as expected for most of the major produce items save for avocados. 24-count iceberg lettuce has settled into the \$10 to \$15/carton range following a volatile Q4. We shouldn't see too much movement here until March at the earliest. After that, there tends to be at least one supply gap in the spring that sends prices shooting higher. 25 lb. large roma tomatoes fell 14% w/w between the end of 2024 and beginning of 2025. We can probably look forward to similar levels of weakness stretching at least through the end of the month if not the end of Q1. 50 lb. yellow onions are still holding firm at \$12/sack, but we should see some strength starting soon. 48-count hass avocados managed to climb 10% w/w to start off the new year, running contrary to our hopes of some weakness in January. There's still a chance prices could come down this month, but it's looking increasingly likely that we won't see any kind of notable weakness until after April. Price bases noted below.