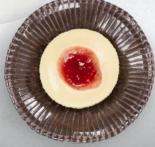

Pack Size: 24 ct. Unit Weight: 3.25 oz. Case Gross Weight: 6.07 lbs.

25588 | New York Style IW Mini Cheesecake - Strawberry Smooth and creamy New York style cheesecake covered with a sweet blend of strawberry puree and real strawberry pieces on a vanilla shortbread cookie crust.