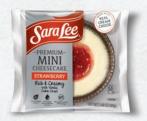

Pack Size: 24 ct. Unit Weight: 3.25 oz. Case Gross Weight: 6.07 lbs.

25588 | New York Style IW Mini Cheesecake - Strawberry Smooth and creamy New York style cheesecake covered with a sweet blend of strawberry puree and real strawberry pieces on a vanilla shortbread cookie crust.