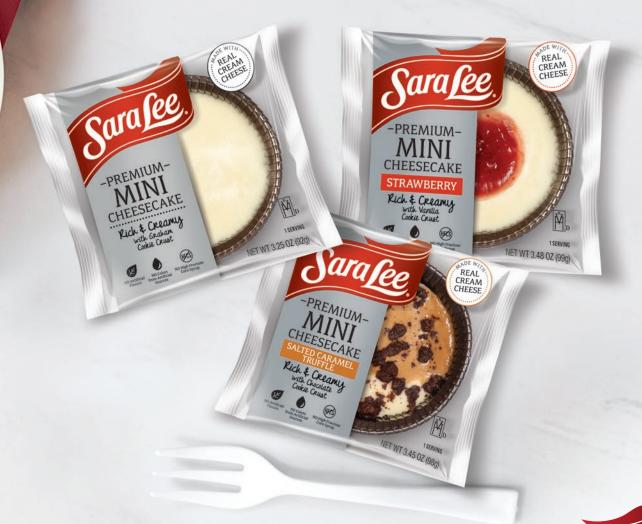

Easy to serve! Offer in package to go or serve plated. To plate, remove from cheesecake while frozen.

25586 | New York Style IW Mini Cheesecake - Plain

Classic thick and creamy New York style cheesecake made with natural vanilla flavor on a rich and buttery graham crust.

Pack Size: 24 ct. Unit Weight: 3.25 oz. Case Gross Weight: 6.07 lbs.

25588 | New York Style IW Mini Cheesecake - Strawberry Smooth and creamy New York style cheesecake covered with a sweet blend of strawberry puree and real strawberry pieces on a vanilla shortbread cookie crust.

Pack Size: 24 ct. Unit Weight: 3.48 oz. Case Gross Weight: 6.41 lbs.

25587 | New York Style IW Mini Cheesecake - Salted Caramel Truffle Smooth and creamy New York style cheesecake made with real cocoa powder and brown sugar, topped with chocolate truffles and a dollop of salted caramel atop a rich chocolate cookie crust.

Pack Size: 24 ct. Unit Weight: 3.45 oz. Case Gross Weight: 6.37 lbs.

IW Mini Cheesecakes should be kept frozen and thawed in refrigerator for 1-2 hours before serving. Once thawed, refrigerate up to 4 days in original wrapper or covered with plastic wrap.