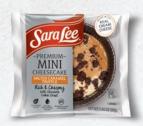

Pack Size: 24 ct. Unit Weight: 3.48 oz. Case Gross Weight: 6.41 lbs.

25587 | New York Style IW Mini Cheesecake - Salted Caramel Truffle Smooth and creamy New York style cheesecake made with real cocoa powder and brown sugar, topped with chocolate truffles and a dollop of salted caramel atop a rich chocolate cookie crust.