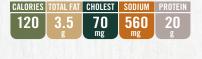

#### 82921 – NAE ROASTED CHICKEN BREAST TOPPING Distributor #

Ingredients: Boneless Skinless Chicken Breast, Water, Rice Starch, Sea Salt, Yeast Extract, Sugar, Natural Flavors, Spice, Citrus Extract

To begin serving our full line of NATURAL CHOICE<sup>®</sup> proteins, contact your Hormel Foodservice Sales Representative or visit hormelfoodservice.com/brand/natural-choice.