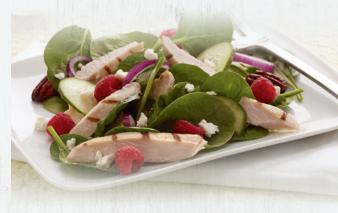

Flatbread pizza crust topped with garlic alfredo sauce, NATURAL CHOICE® Roasted Chicken Breast Diced Topping, zucchini, onions, peppers and basil leaves.

NATURAL CHOICE® Roasted Chicken Breast Strip Topping on spinach with raspberries, cucumbers, onion, feta cheese, pecans and raspberry vinaigrette.