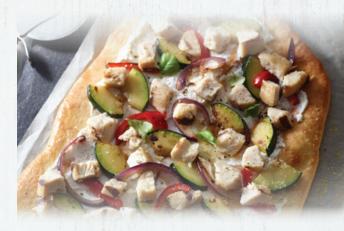

Flatbread pizza crust topped with garlic alfredo sauce, NATURAL CHOICE® Roasted Chicken Breast Diced Topping, zucchini, onions, peppers and basil leaves.

NATURAL CHOICE® Roasted Chicken Breast Strip Topping on spinach with raspberries, cucumbers, onion, feta cheese, pecans and raspberry vinaigrette.