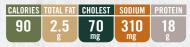

#### NUTRITIONAL INFORMATION - SERVING SIZE: 100G

#### 62846 – ROASTED CHICKEN BREAST TOPPING, DICED Distributor #

Ingredients: Boneless Skinless Chicken Breast with Rib Meat, Water, Rice Starch, Sea Salt, Yeast Extract, Sugar, Natural Flavors, Spice, Citrus Extract