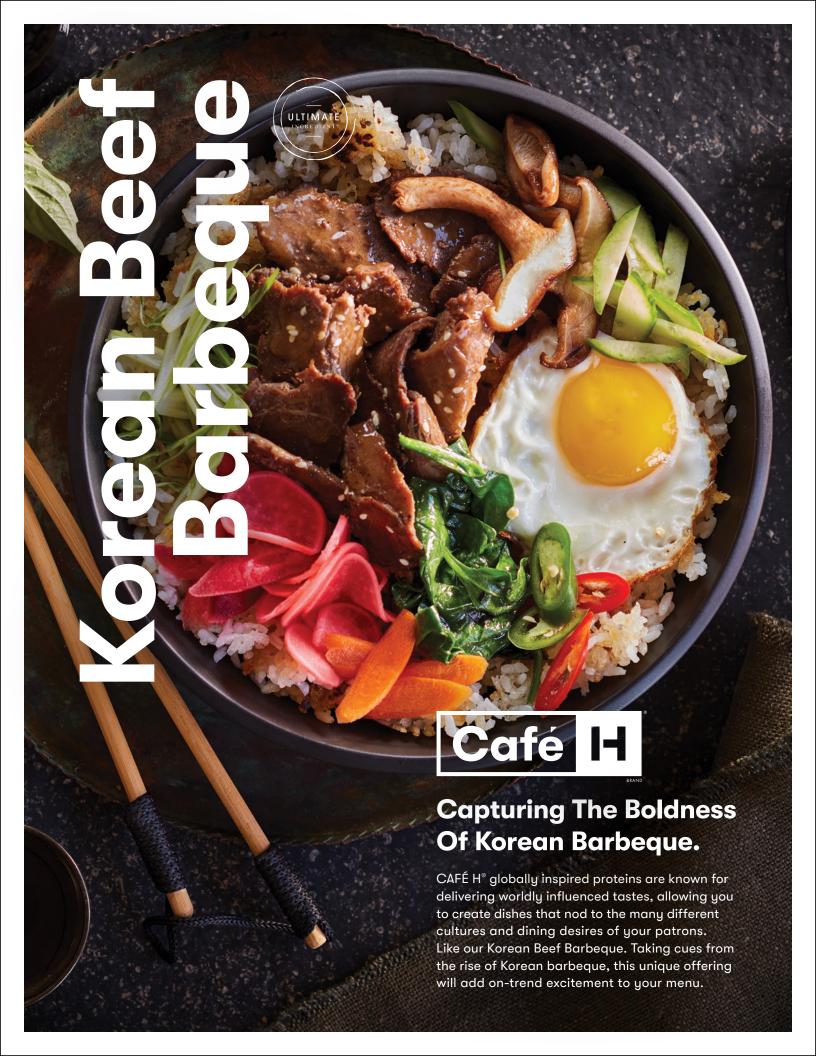

## Korean Beef Barbeque

With CAFÉ H® globally inspired proteins, you can now bring the buzz of Korean food to your menu with Korean Beef Barbeque. Inspired by the growing popularity of Korean barbeque, this fully cooked beef features a flavor profile highlighted by garlic, ginger and soy. This product allows you to reach a bit farther around the globe to bring the tastes of the Asian region to your menu. Like all CAFÉ H® proteins, Korean Beef Barbeque allows your operation to enjoy these advantages: