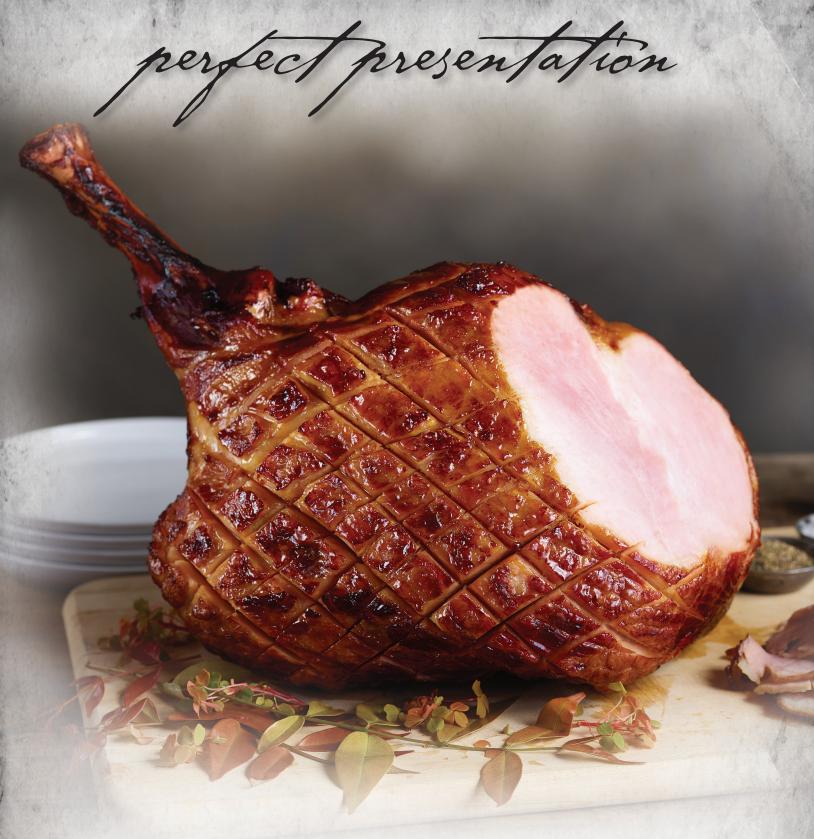

## Farmland® Smoked Steamship Ham Roast

A gorgeous display made from Farmland Hams

## Lull steam ahead

The Farmland Smoked
Steamship Ham Roast is
a unique, eye-catching
centerpiece for any
foodservice operation.
Smoked with real hickory
wood for superb flavor,
the Steamship is a great
anchor to carving stations,
buffets, banquets, and other
applications that could
benefit from a dramatic
presentation.

## **Features**

Unique ham offering

Fully cooked

Natural juice product

Smoked with real hickory wood

Shank meat removed

Vacuum-packed

Pre-trimmed

## Benefits

Perfect for carving stations

Simply heat and serve

Delivers optimal flavor and juiciness

True smokehouse flavor

Exposes shank bone for dramatic display

Extended shelf life

Easy prep