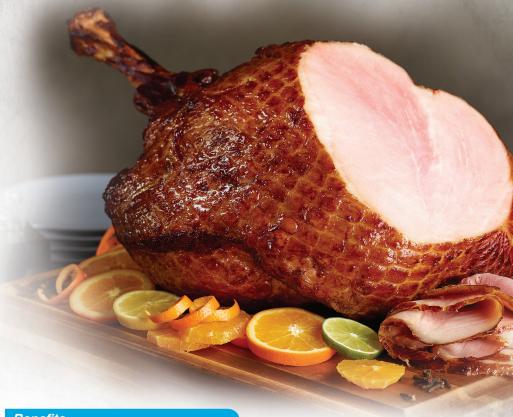

## Farmland® Smoked Steamship Ham Roast

A gorgeous display made from Farmland Hams

## Lull steam ahead

The Farmland Smoked
Steamship Ham Roast is
a unique, eye-catching
centerpiece for any
foodservice operation.
Smoked with real hickory
wood for superb flavor,
the Steamship is a great
anchor to carving stations,
buffets, banquets, and other
applications that could
benefit from a dramatic
presentation.

## Benefits

Perfect for carving stations

Simply heat and serve

Delivers optimal flavor and juiciness

True smokehouse flavor

Exposes shank bone for dramatic display

Extended shelf life

Easy prep