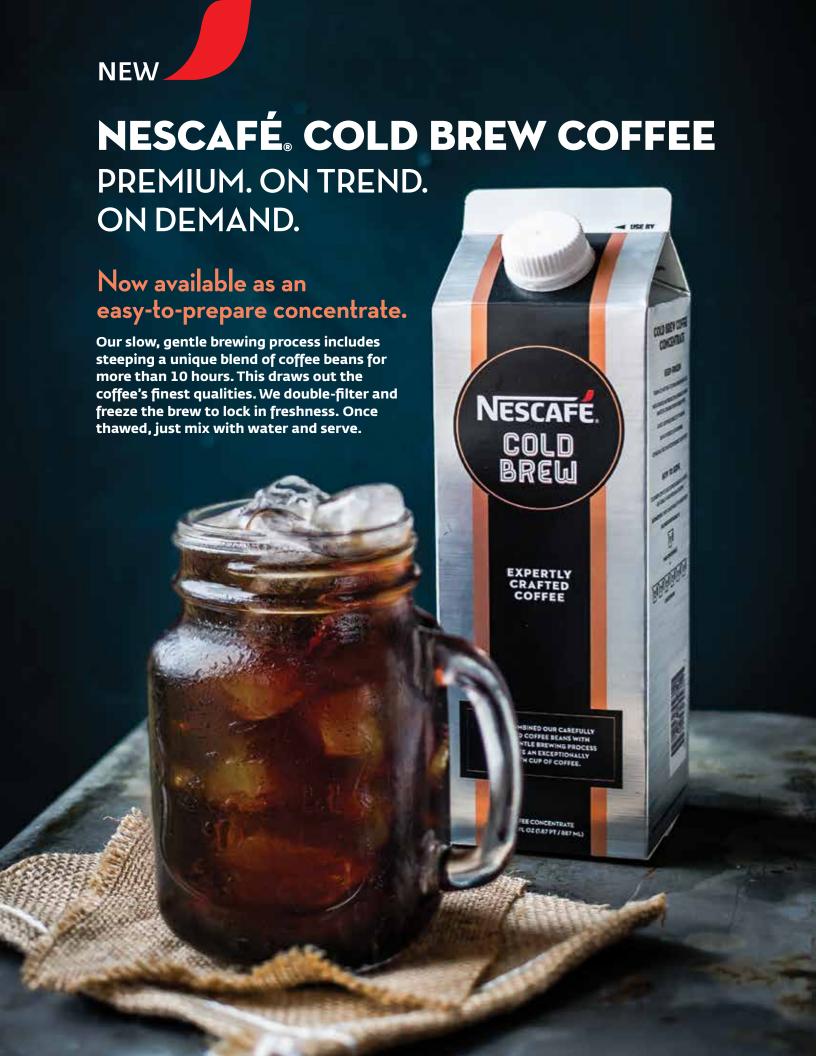

## ENHANCE YOUR COFFEE PROGRAM WITH THE FULL-BODIED FLAVOR OF NESCAFÉ COLD BREW COFFEE

**PREPARATION:** Thaw at 32-40°F for 48-72 hours prior to use. Mix 1 part concentrate with 6 parts water in separate clean and sanitized container. Serve straight up, over ice, or use in one of our recipes.