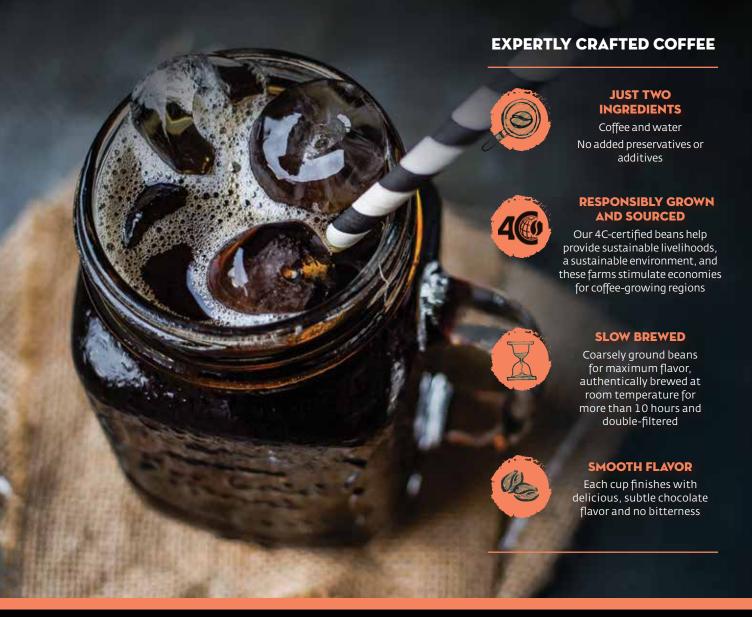

## ENHANCE YOUR COFFEE PROGRAM WITH THE FULL-BODIED FLAVOR OF NESCAFÉ COLD BREW COFFEE

**PREPARATION:** Thaw at 32-40°F for 48-72 hours prior to use. Mix 1 part concentrate with 6 parts water in separate clean and sanitized container. Serve straight up, over ice, or use in one of our recipes.